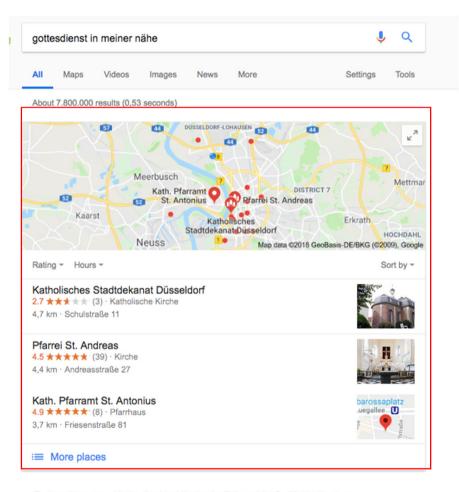

## Example: Generic Search "Service near me" on Google

Gottesdienste - Katholische Kirche in Düsseldorf - Katholisches ... www.katholisches-duesseldorf.de/gottesdienste.html 
 Translate this page Da die Heilig Geist Kapelle auf dem Unigelände renoviert wird, finden die Gottesdienste ab sofort im. Raum der Stille ZOM II 1. OG statt. Montag, Mittwoch ...