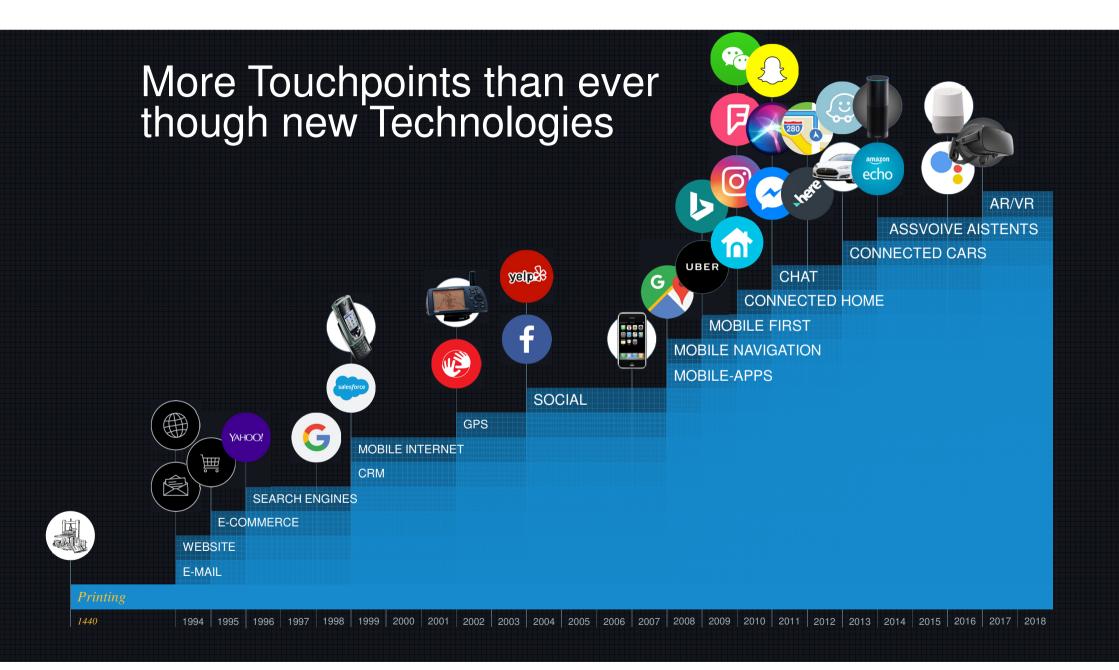

Nähe?" kommt leider zu häufig noch die Antwort: "Ich kenne dieses Geschäft nicht." – Dies wollen wir ändern, so dass Interessierte unsere Kirchen mit Gottesdienstzeiten leicht finden."

### Abonnieren

Pressemitteilungen abonnieren

EKiR-Newsletter abonnieren

### Pressearchiv

Pressearchiv 2019 mehr ⇒ Pressearchiv 2018 mehr ⇒ Pressearchiv 2017 mehr ⇒

Pressearchiv 2016 mehr =>

Pressearchiv 2015 mehr ⇒

Pressearchiv 2014 mehr ⇒ Example:

# Looking for a Church on Good Friday

## and Finding a Restaurant for Easter

https://theonet.de/2019/05/01/gemeindeaufbau-beginntonline/

## **Our Motivation**

- Refocus on our target group: church members (and church tax payers) who do not have direct contact with a local parish
- "Conversion" is in the local parish
- Make church easily dicoverable



## Various Channels for Communication



## Intelligent Services lead to Structured Answers



## Example: Generic Search "Service near me" on Google



Gottesdienste - Katholische Kirche in Düsseldorf - Katholisches ... www.katholisches-duesseldorf.de/gottesdienste.html 
 Translate this page Da die Heilig Geist Kapelle auf dem Unigelände renoviert wird, finden die Gottesdienste ab sofort im. Raum der Stille ZOM II 1. OG statt. Montag, Mittwoch ...

## Example: different naming conventions – difficult branding



# Most websites do not provide structured data to search engines and voice assistants



## • First Step: Create GMB Accounts in trage

## No GMB Account

### GMB Account unclaimed



### GMB Account confirmed - Co-Ownership



### Ev. Hochmeisterkirche



Evangelische Kirche in