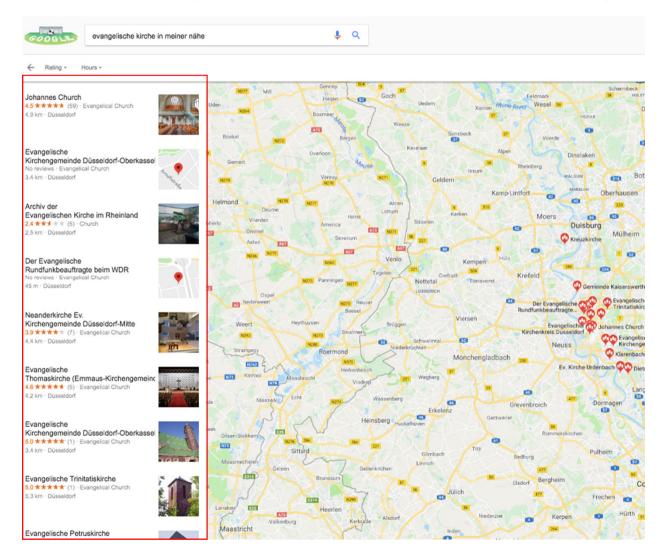

## Example: Generic Search "Service near me" on Google

Gottesdienste - Katholische Kirche in Düsseldorf - Katholisches ... www.katholisches-duesseldorf.de/gottesdienste.html 
 Translate this page Da die Heilig Geist Kapelle auf dem Unigelände renoviert wird, finden die Gottesdienste ab sofort im. Raum der Stille ZOM II 1. OG statt. Montag, Mittwoch ...