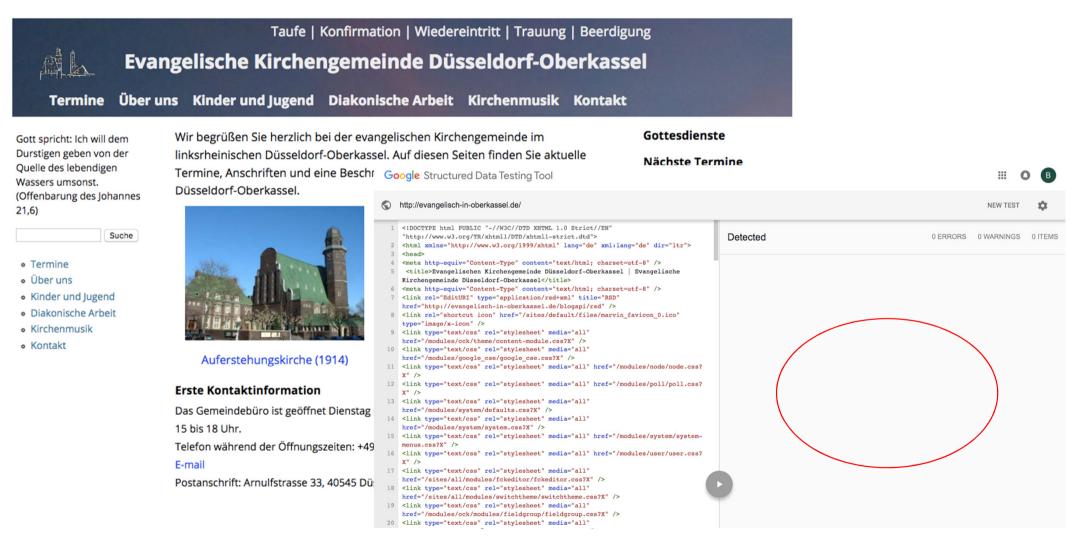

# Most websites do not provide structured data to search engines and voice assistants

## • First Step: Create GMB Accounts in trage