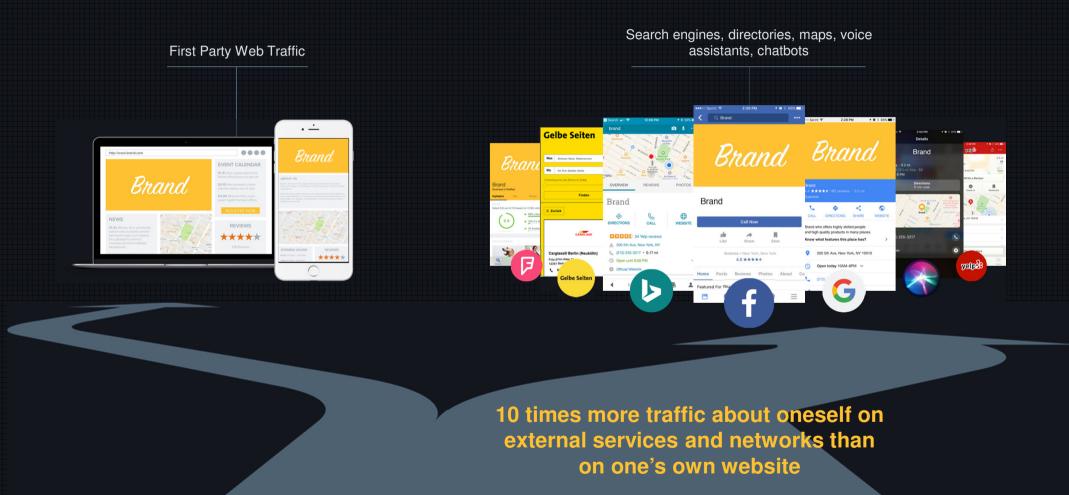

# Most websites do not provide structured data to search engines and voice assistants